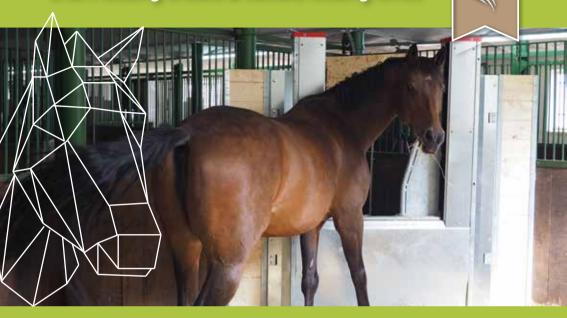

# **HeuTimer UNO**

Short feeding breaks & flexible feeding times

With a time-controlled HeuTimer automatic hay feeder, the roughage for your horses can be divided into any number of feeding intervals.

that the horses can feed.

The desired amount of roughage can be stored in advance and dispensed over several days.

The HeuTimer enables time-controlled hay feeding for hor-

Consulting & Sales | D-Nord: Timo Knauer (+491711710689) | D-Süd: Daniel Kästner (+4915162404840)