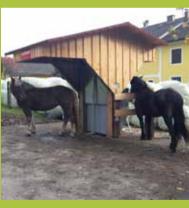

### HeuTimer UNO 4.0

silage, grass or haylage behind the element

## Particularly suitable for:

- For easy fodder storage, even for several

NOW add concentrate feeder to HeuTimer and automate complete feeding!