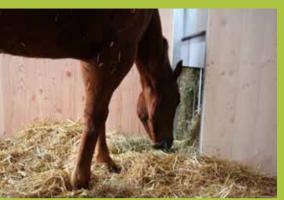

# **HeuTimer UNO**

Short feeding breaks & flexible feeding times

With a time-controlled HeuTimer automatic hay feeder, the roughage for your horses can be divided into any number of feeding intervals.

that the horses can feed.

The desired amount of roughage can be stored in advance and dispensed over several days.

The HeuTimer enables time-controlled hay feeding for hor-

Consulting & Sales | D-Nord: Timo Knauer (+491711710689) | D-Süd: Daniel Kästner (+4915162404840)

#### **HeuTimer UNO 2.0**

time and the horse can pull the hav through